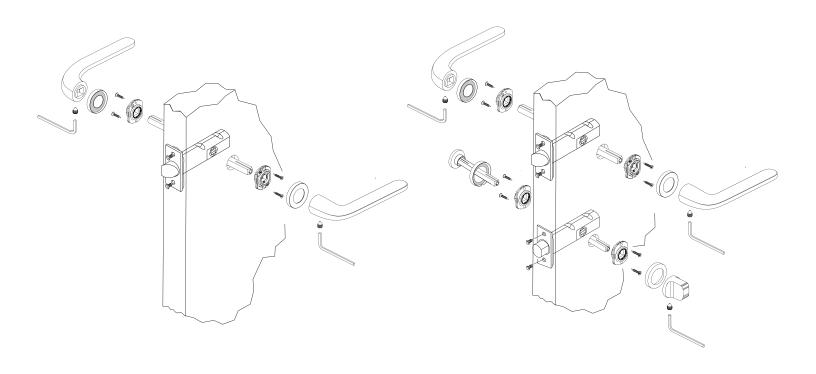

#### PASSAGE SET PARTS

- 1. Passage Latch
- 2. Latch Face Plate
- 3. Latch Face Plate Screws
- 4. Solid Spindle
- 5. Right Hand Spring. RH "DX" (BLACK)
- 6. Wood Screws for Spring
- 7. Zero Evolution Rose
- 8. Right Hand Lever
- 9. Lever Set Screw
- 10. Allen Key for Lever Set Screw
- 11. Left Hand Spring. LH "SX" (RED)
- 12. Wood Screws for Spring
- 13. Zero Evolution Rose
- 14. Left Hand Lever
- 15. Lever Set Screw
- 16. Allen Key for Set Screw