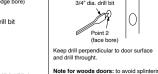

### 2. Mark Door Point 3 (face bore) (screw mounting points) Point 4 (screw

2-3/4" backset... drill 4" deep.

4. Drill Face Bore

10

STRIKE TEMPLATE

Mounting

**TOOLS REQUIRED:** 

DRILL, 1" DIA. BIT, 3/4" DIA. BIT, CENTER PUNCH, CHISEL, HAMMER & PHILLIPS SCREW DRIVER.