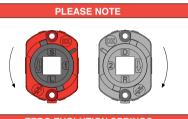

#### **ZERO EVOLUTION SPRINGS**

SPRINGS ARE NOT REVERSIBLE

**Red Springs** for Left Hand lever Marked 'L' SX

**Black Springs** for Right Hand lever Marked 'R' DX