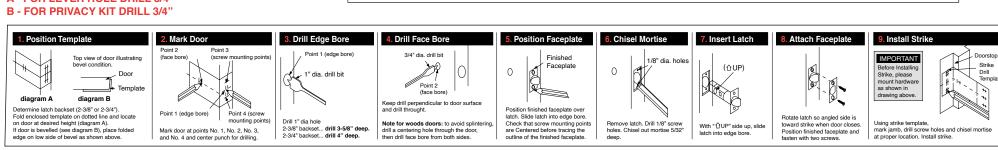

## **INSTALLATION INSTRUCTIONS FOR PASSAGE LOCK Z - SERIES - T100 - T101**

-ay

o

Fold

2-3/4" BACKSET TEMPLATE

of door. Screws` 2-3/8" BACKSET TEMPLATE POINT NO. 2 (face bore) Centre dotted ŝ

Fold on

Top view of door illustrating

Determine latch backset (2-3/8" or 2-3/4") Fold enclosed template on dotted line and locate on door at desired height (diagram A). If door is bevelled (see diagram B), place folded

### 2. Mark Door Point 3 (face bore) (screw mounting points) Point 4 (screw

2-3/4" backset... drill 4" deep.

4. Drill Face Bore

10

STRIKE TEMPLATE

Mounting

**TOOLS REQUIRED:** 

DRILL, 1" DIA. BIT, 3/4" DIA. BIT, CENTER PUNCH, CHISEL, HAMMER & PHILLIPS SCREW DRIVER.

A - FOR LEVER HOLE DRILL 3/4"

## **INSTALLATION INSTRUCTIONS FOR PRIVACY LOCK Z - SERIES - T140 - T141**