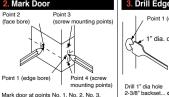

### 2. Mark Door Point 3 (face bore) (screw mounting points) Point 4 (screw

2-3/4" backset... drill 4" deep.

4. Drill Face Bore

10

STRIKE TEMPLATE

Mounting

**TOOLS REQUIRED:** 

DRILL, 1" DIA. BIT, 3/4" DIA. BIT, CENTER PUNCH, CHISEL, HAMMER & PHILLIPS SCREW DRIVER.