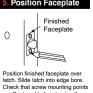

### 2. Mark Door Point 3 (face bore) (screw mounting points) Point 4 (screw

2-3/4" backset... drill 4" deep.

4. Drill Face Bore

10

STRIKE TEMPLATE

Mounting

**TOOLS REQUIRED:** 

DRILL, 1" DIA. BIT, 3/4" DIA. BIT, CENTER PUNCH, CHISEL, HAMMER & PHILLIPS SCREW DRIVER.