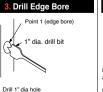

### 2. Mark Door Point 3 (face bore) (screw mounting points) Point 4 (screw

2-3/4" backset... drill 4" deep.

4. Drill Face Bore

10

STRIKE TEMPLATE

Mounting

**TOOLS REQUIRED:** 

DRILL, 1" DIA. BIT, 3/4" DIA. BIT, CENTER PUNCH, CHISEL, HAMMER & PHILLIPS SCREW DRIVER.