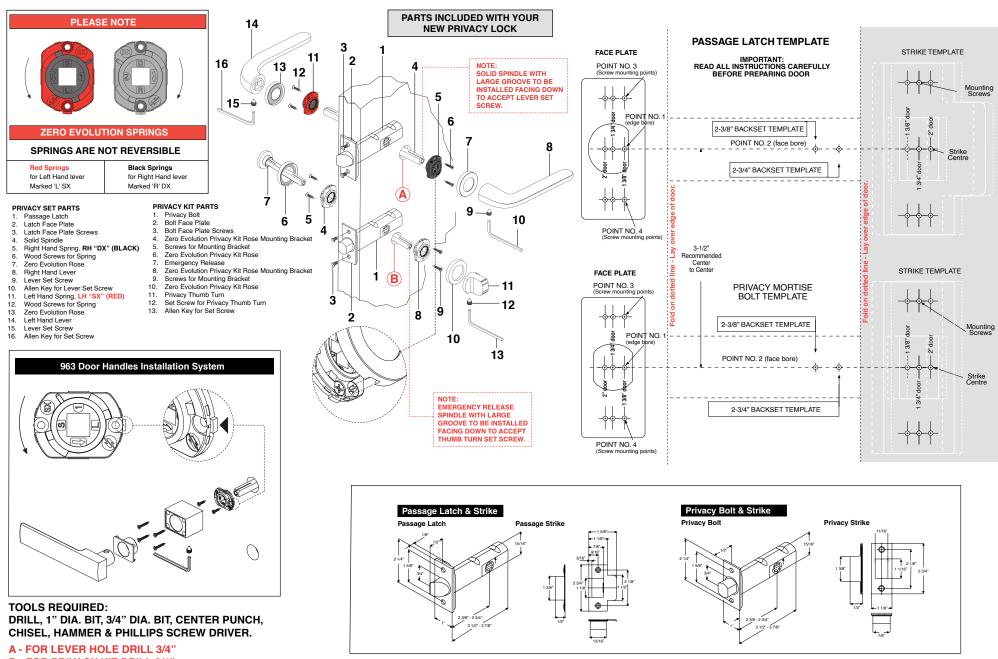

#### **ZERO EVOLUTION SPRINGS**

SPRINGS ARE NOT REVERSIBLE

**Red Springs** for Left Hand lever Marked 'L' SX

**Black Springs** for Right Hand lever Marked 'R' DX

#### PASSAGE SET PARTS

- 1. Passage Latch
- 2. Latch Face Plate
- 3. Latch Face Plate Screws
- 4. Solid Spindle
- 5. Right Hand Spring. RH "DX" (BLACK)
- 6. Wood Screws for Spring
- 7. Zero Evolution Rose
- 8. Right Hand Lever
- 9. Lever Set Screw
- 10. Allen Key for Lever Set Screw
- 11. Left Hand Spring. LH "SX" (RED)
- 12. Wood Screws for Spring
- 13. Zero Evolution Rose
- 14. Left Hand Lever
- 15. Lever Set Screw
- 16. Allen Key for Set Screw

### 2. Mark Door Point 3 (face bore) (screw mounting points) Point 4 (screw

2-3/4" backset... drill 4" deep.

4. Drill Face Bore

10

STRIKE TEMPLATE

Mounting

**TOOLS REQUIRED:** 

DRILL, 1" DIA. BIT, 3/4" DIA. BIT, CENTER PUNCH, CHISEL, HAMMER & PHILLIPS SCREW DRIVER.

A - FOR LEVER HOLE DRILL 3/4"