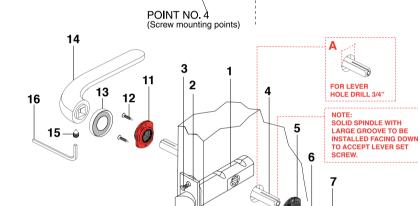

#### PASSAGE SET PARTS

- 1. Passage Latch
- 2. Latch Face Plate
- 3. Latch Face Plate Screws
- 4. Solid Spindle
- 5. Right Hand Spring. RH "DX" (BLACK)
- 6. Wood Screws for Spring
- 7. Zero Evolution Rose
- 8. Right Hand Lever
- 9. Lever Set Screw
- 10. Allen Key for Lever Set Screw
- 11. Left Hand Spring. LH "SX" (RED)
- 12. Wood Screws for Spring
- 13. Zero Evolution Rose
- 14. Left Hand Lever
- 15. Lever Set Screw
- 16. Allen Key for Set Screw