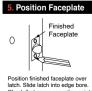

AGE SET PARTS

- 1. Passage Latch
- 2. Latch Face Plate
- 3. Latch Face Plate Screws
- 4. Solid Spindle
- 5. Right Hand Spring. RH "DX" (BLACK)
- 6. Wood Screws for Spring
- 7. Zero Evolution Rose
- 8. Right Hand Lever
- 9. Lever Set Screw
- 10. Allen Key for Lever Set Screw
- 11. Left Hand Spring. LH "SX" (RED)
- 12. Wood Screws for Spring
- 13. Zero Evolution Rose
- 14. Left Hand Lever
- 15. Lever Set Screw
- 16. Allen Key for Set Screw







Top view of door illustrating

Determine latch backset (2-3/8" or 2-3/4") Fold enclosed template on dotted line and locate on door at desired height (diagram A). If door is bevelled (see diagram B), place folded

### 2. Mark Door Point 3 (face bore) (screw mounting points) Point 4 (screw





2-3/4" backset... drill 4" deep.



4. Drill Face Bore







10











STRIKE TEMPLATE

Mounting

**TOOLS REQUIRED:** 

DRILL, 1" DIA. BIT, 3/4" DIA. BIT, CENTER PUNCH, CHISEL, HAMMER & PHILLIPS SCREW DRIVER.

A - FOR LEVER HOLE DRILL 3/4"

## **INSTALLATION INSTRUCTIONS FOR PRIVACY LOCK Z - SERIES - T140 - T141**