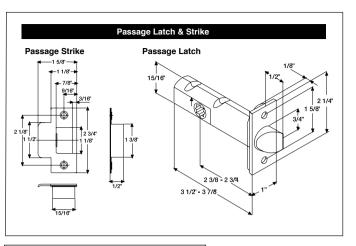

## **INSTALLATION INSTRUCTIONS FOR PASSAGE LOCK Z - SERIES - T100 - T101**

-ay

o

Fold

2-3/4" BACKSET TEMPLATE

of door. Screws` 2-3/8" BACKSET TEMPLATE POINT NO. 2 (face bore) Centre dotted ŝ

Fold on

### 2. Mark Door Point 3 (face bore) (screw mounting points) Point 4 (screw

2-3/4" backset... drill 4" deep.

4. Drill Face Bore

10

STRIKE TEMPLATE

Mounting

**TOOLS REQUIRED:** 

DRILL, 1" DIA. BIT, 3/4" DIA. BIT, CENTER PUNCH, CHISEL, HAMMER & PHILLIPS SCREW DRIVER.