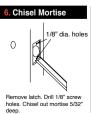

### 2. Mark Door Point 3 (face bore) (screw mounting points) Point 4 (screw

2-3/4" backset... drill 4" deep.

4. Drill Face Bore

10

STRIKE TEMPLATE

Mounting

**TOOLS REQUIRED:** 

DRILL, 1" DIA. BIT, 3/4" DIA. BIT, CENTER PUNCH, CHISEL, HAMMER & PHILLIPS SCREW DRIVER.