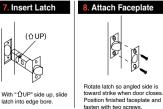

### 2. Mark Door Point 3 (face bore) (screw mounting points) Point 4 (screw

2-3/4" backset... drill 4" deep.

4. Drill Face Bore

10

STRIKE TEMPLATE

Mounting

**TOOLS REQUIRED:** 

DRILL, 1" DIA. BIT, 3/4" DIA. BIT, CENTER PUNCH, CHISEL, HAMMER & PHILLIPS SCREW DRIVER.