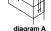

Top view of door illustrating

Determine latch backset (2-3/8" or 2-3/4") Fold enclosed template on dotted line and locate on door at desired height (diagram A). If door is bevelled (see diagram B), place folded