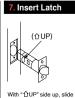

### 2. Mark Door Point 3 (face bore) (screw mounting points) Point 4 (screw

2-3/4" backset... drill 4" deep.

4. Drill Face Bore

10

STRIKE TEMPLATE

Mounting

**TOOLS REQUIRED:** 

DRILL, 1" DIA. BIT, 3/4" DIA. BIT, CENTER PUNCH, CHISEL, HAMMER & PHILLIPS SCREW DRIVER.