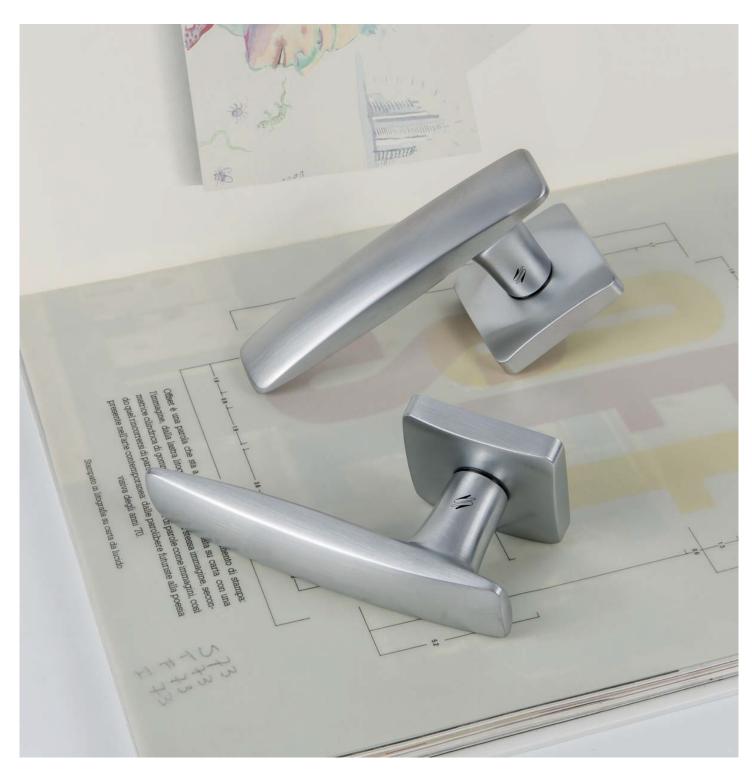

Bold, PT11, Satin Chrome Designed by Pio E Tito Toso Lab Material: Brass.

## Bold.

**PC** Polished Chrome

SC Satin Chrome

Tubular and European Mortise Privacy Kit Supplied: **PT19BZG** Surface Mounted Applications 125 For Tubular Specification Refer to R series - European Tubular Mounting section. 52 . 35. For European Mortise Specification Refer to R series - European Mortise Mounting section - M300 Series. For Magnetic European Mortise Specification Refer to R series - Magnetic European Mortise Mounting section - M400 Series. PT13 52 North American 2 1/8" Hole Prep Applications PASSAGE PT11NAPA PRIVACY PT11NAPR 132 132 For Tubular Specification Refer to NA series - Tubular Mounting 65 65 section. 09 9 **Heavy Duty**Tubular or Mortise thru-bolted applications. PT11HD For Mortise with plate Specification Refer to P200 series - Mortise Lock Mounting section. For Tubular Specification Refer to HD series - Tubular Mounting section. PT11P202 127 For Mortise Specification Refer to HD series - Mortise Lock Mounting section. 220 Suite Entry PT11P300 Optional plate: Keyed Entry Tubular or Mortise PT11P302 For Tubular Specification Refer to P300 series - Tubular Suite Entry Mounting section. For Mortise Specification Refer to P300 series - Mortise Suite 275 275 Entry Mounting section. • 70