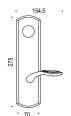

### North American

2 1/8" Hole Prep Applications

For Tubular Specification Refer to NA series - Tubular Mounting section.

## PASSAGE DB41NAPA

DB13