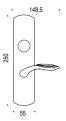

Cameo, DB41, Bronze Designed by Ottavio Di Blasi Material: Brass.

# Cameo.

PC Polished Chrome

Polished Brass

**Bronze** 

#### Tubular and European Mortise Surface Mounted Applications

For Tubular Specification Refer to R series - European Tubular Mounting section.

For European Mortise Specification Refer to R series - European Mortise Mounting section - M300 Series.