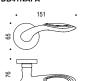

Cameo, DB41, Bronze Designed by Ottavio Di Blasi Material: Brass.

# Cameo.

PC Polished Chrome

Polished Brass

**Bronze** 

#### Tubular and European Mortise Surface Mounted Applications

For Tubular Specification Refer to R series - European Tubular Mounting section.

For European Mortise Specification Refer to R series - European Mortise Mounting section - M300 Series.