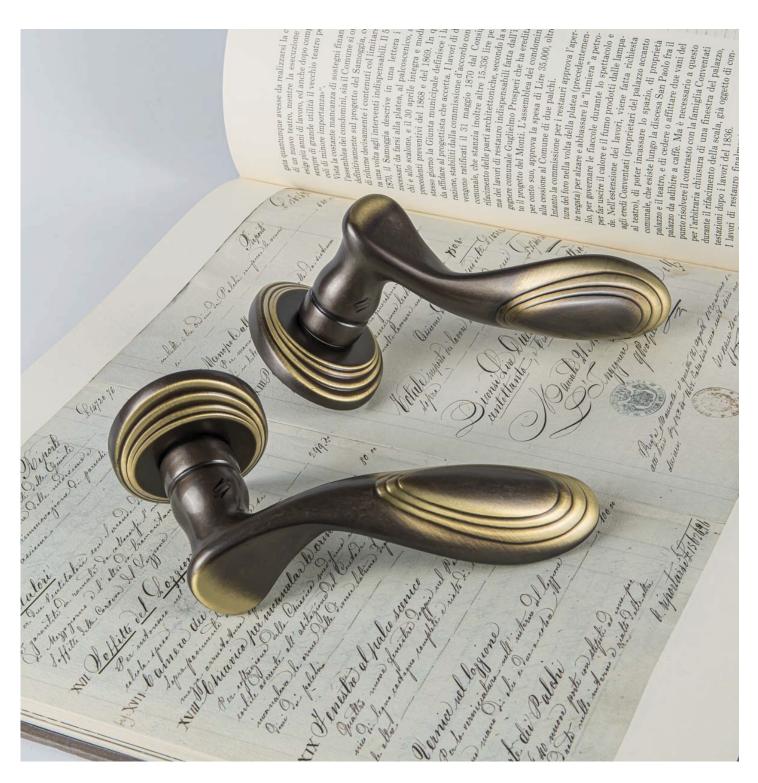

Cameo, DB41, Bronze Designed by Ottavio Di Blasi Material: Brass.

# Cameo.

PC Polished Chrome

Polished Brass

**Bronze** 