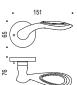

Cameo, DB41, Bronze Designed by Ottavio Di Blasi Material: Brass.

# Cameo.









PC Polished Chrome

Polished Brass

**Bronze** 

#### Tubular and European Mortise Surface Mounted Applications

For Tubular Specification Refer to R series - European Tubular Mounting section.

For European Mortise Specification Refer to R series - European Mortise Mounting section - M300 Series.

For Magnetic European Mortise Specification Refer to R series - Magnetic European Mortise Mounting section - M400 Series.





# Privacy Kit Supplied: DB19BZG







### North American

2 1/8" Hole Prep Applications

For Tubular Specification Refer to NA series - Tubular Mounting section.

## PASSAGE DB41NAPA

DB13



## PRIVACY DB41NAPR



**Heavy Duty**Tubular or Mortise thru-bolted applications.

For Tubular Specification Refer to HD series - Tubular Mounting section.

For Mortise Specification Refer to HD series - Mortise Lock Mounting section.

#### DB41HD



## For Mortise with plate Specification Refer to P200 series - Mortise Lock Mounting

#### DB41P202



Suite Entry Keyed Entry Tubular or Mortise

For Tubular Specification Refer to P300 series - Tubular Suite Entry Mounting section.

For Mortise Specification Refer to P300 series - Mortise Suite Entry Mounting section.

## DB41P302



## Optional plate: DB41P300