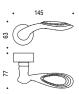

## PRIVACY DB41NAPR

**Heavy Duty**Tubular or Mortise thru-bolted applications.

For Tubular Specification Refer to HD series - Tubular Mounting section.

For Mortise Specification Refer to HD series - Mortise Lock Mounting section.