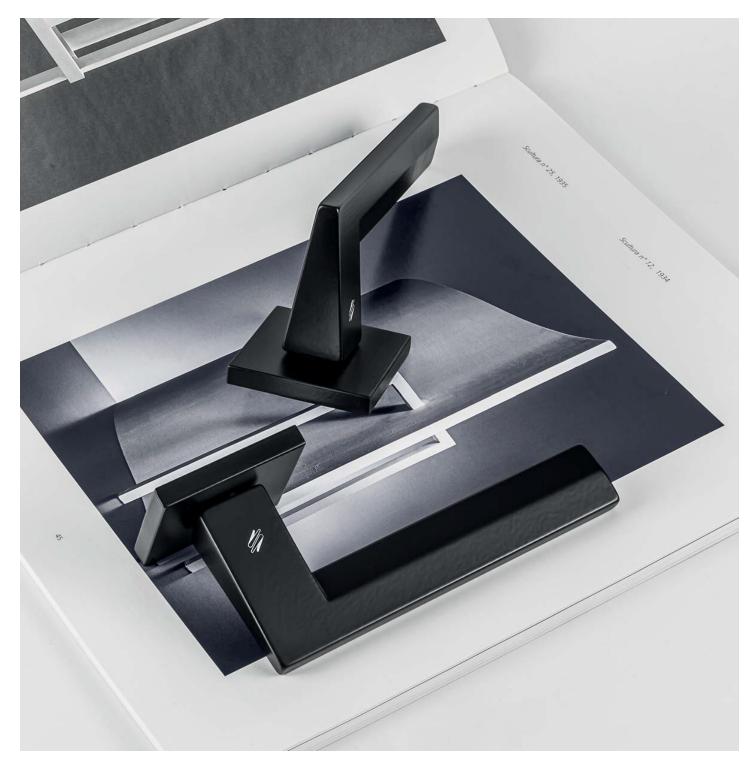

Electra, MS11, Matte Black Designed by Messineo Settimelli Material: Cromall.

## Electra.

10

PC **Polished Chrome** 

VM

SC Satin Chrome

MS11R

50 °E

62

• 70

143

MB Matte Black

10

Privacy Kit Supplied: FF29BZG

70

.30.

Vintage