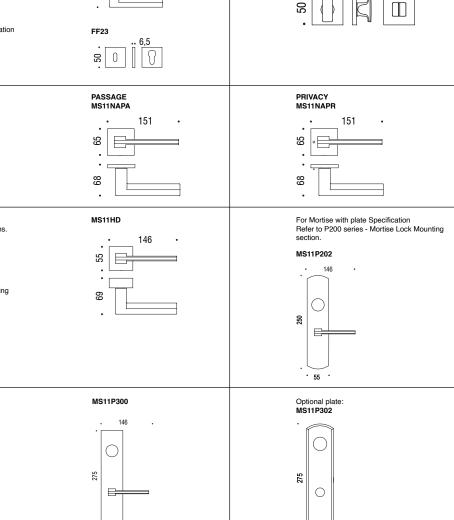

## Vintage Matte Tubular and European Mortise Surface Mounted Applications

For Tubular Specification Refer to R series - European Tubular Mounting section.

For European Mortise Specification Refer to R series - European Mortise Mounting section - M300 Series.

For Magnetic European Mortise Specification Refer to R series - Magnetic European Mortise Mounting section - M400 Series.

North American 2 1/8" Hole Prep Applications For Tubular Specification

Refer to NA series - Tubular Mounting section.

Suite Entry

Keyed Entry Tubular or Mortise

For Mortise Specification Refer to P300 series - Mortise Suite

Entry Mounting section.

For Tubular Specification Refer to P300 series - Tubular Suite Entry Mounting section.

Heavy Duty Tubular or Mortise thru-bolted applications.

For Tubular Specification Refer to HD series - Tubular Mounting section.

For Mortise Specification Refer to HD series - Mortise Lock Mounting section.