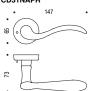

Privacy Kit Supplied: CD69BZG

North American

2 1/8" Hole Prep Applications

For Tubular Specification Refer to NA series - Tubular Mounting

PRIVACY CD31NAPR

**Heavy Duty**Tubular or Mortise thru-bolted applications.