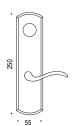

Heidi, CD31, Bronze Designed by Colombo Design Material: Brass.

## Heidi.

PB

**Polished Brass** 

BR **Bronze** 

SN Satin Nickel

**Tubular and European Mortise** Surface Mounted Applications

For Tubular Specification Refer to R series - European Tubular Mounting section.