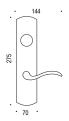

For Tubular Specification Refer to HD series - Tubular Mounting section.

For Mortise Specification Refer to HD series - Mortise Lock Mounting section.

For Mortise with plate Specification Refer to P200 series - Mortise Lock Mounting section.