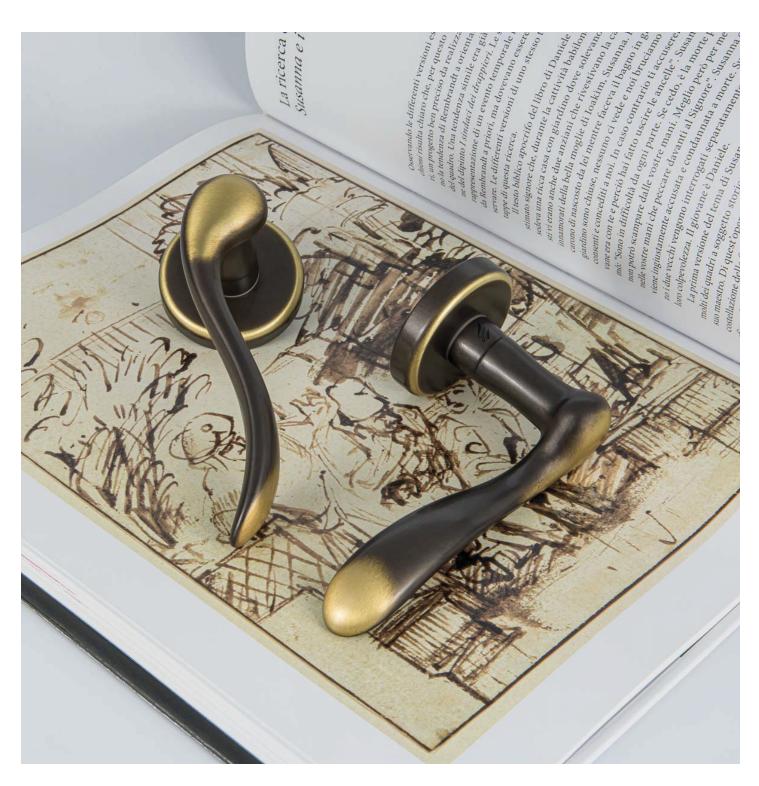

Heidi, CD31, Bronze Designed by Colombo Design Material: Brass.

## Heidi.

PB

**Polished Brass** 

BR **Bronze** 

SN Satin Nickel

**Tubular and European Mortise** Surface Mounted Applications

For Tubular Specification Refer to R series - European Tubular Mounting section.