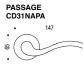

Privacy Kit Supplied: CD69BZG

North American

2 1/8" Hole Prep Applications

For Tubular Specification Refer to NA series - Tubular Mounting

PRIVACY CD31NAPR

**Heavy Duty**Tubular or Mortise thru-bolted applications.