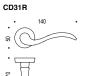

Heidi, CD31, Bronze Designed by Colombo Design Material: Brass.

## Heidi.

PB

**Polished Brass** 

BR **Bronze** 

SN Satin Nickel

**Tubular and European Mortise** Surface Mounted Applications

For Tubular Specification Refer to R series - European Tubular Mounting section.