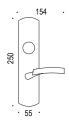

**Heavy Duty**Tubular or Mortise thru-bolted applications.

For Tubular Specification Refer to HD series - Tubular Mounting

For Mortise Specification Refer to HD series - Mortise Lock Mounting

CB21HD

For Mortise with plate Specification Refer to P200 series - Mortise Lock Mounting section.