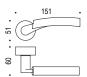

## PC/SC Polished Chrome / Satin Chrome

PB/SG **Polished Brass** / Satin Gold

**Tubular and European Mortise** Surface Mounted Applications

For Tubular Specification Refer to R series - European Tubular Mounting section.