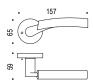

## PC/SC Polished Chrome / Satin Chrome

PB/SG **Polished Brass** / Satin Gold

**Tubular and European Mortise** Surface Mounted Applications

For Tubular Specification Refer to R series - European Tubular Mounting section.