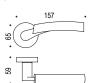

**Heavy Duty**Tubular or Mortise thru-bolted applications.

For Tubular Specification Refer to HD series - Tubular Mounting

For Mortise Specification Refer to HD series - Mortise Lock Mounting

CB21HD

For Mortise with plate Specification Refer to P200 series - Mortise Lock Mounting section.