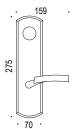

CB21P202

Suite Entry Keyed Entry Tubular or Mortise

For Tubular Specification Refer to P300 series - Tubular Suite Entry Mounting section.

For Mortise Specification Refer to P300 series - Mortise Suite Entry Mounting section. CB21P302