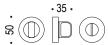

For European Mortise Specification Refer to R series - European Mortise Mounting section - M300 Series.

For Magnetic European Mortise Specification Refer to R series - Magnetic European Mortise Mounting section - M400 Series.