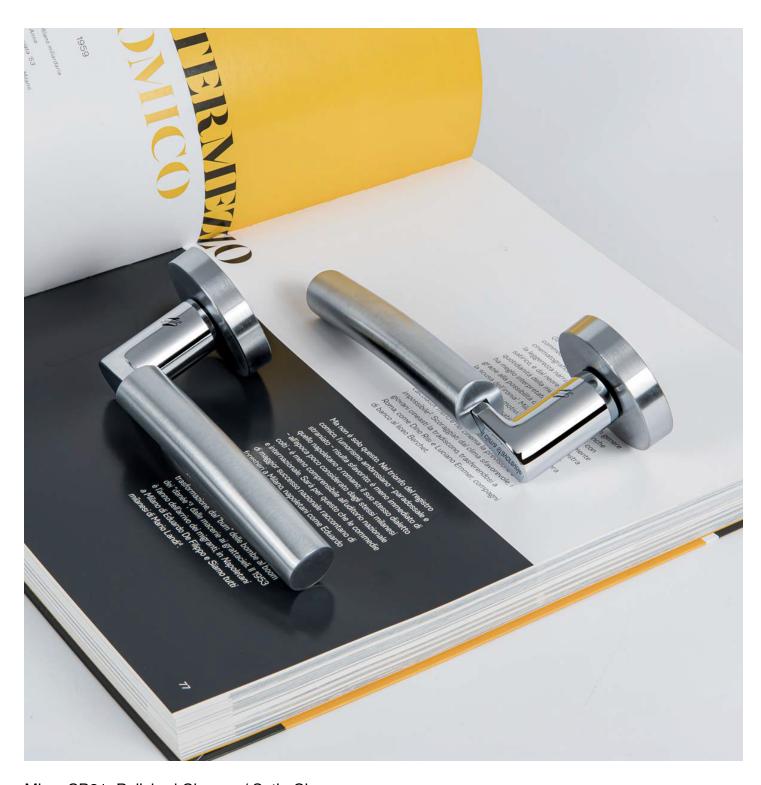

Mixa, CB21, Polished Chrome / Satin Chrome Designed by Carlo Bartoli Maetrial: Brass.

## Mixa.