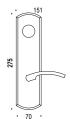

## LC61P202

Suite Entry Keyed Entry Tubular or Mortise

For Tubular Specification Refer to P300 series - Tubular Suite Entry Mounting section.

For Mortise Specification Refer to P300 series - Mortise Suite Entry Mounting section.

#### LC61P302