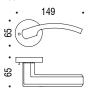

Olly, LC61, Polished Chrome Designed by Luca Colombo Material: Brass.

# Olly.

PC Polished Chrome

SC Satin Chrome

PB **Polished Brass** 

**Tubular and European Mortise** Surface Mounted Applications

For Tubular Specification Refer to R series - European Tubular Mounting section.