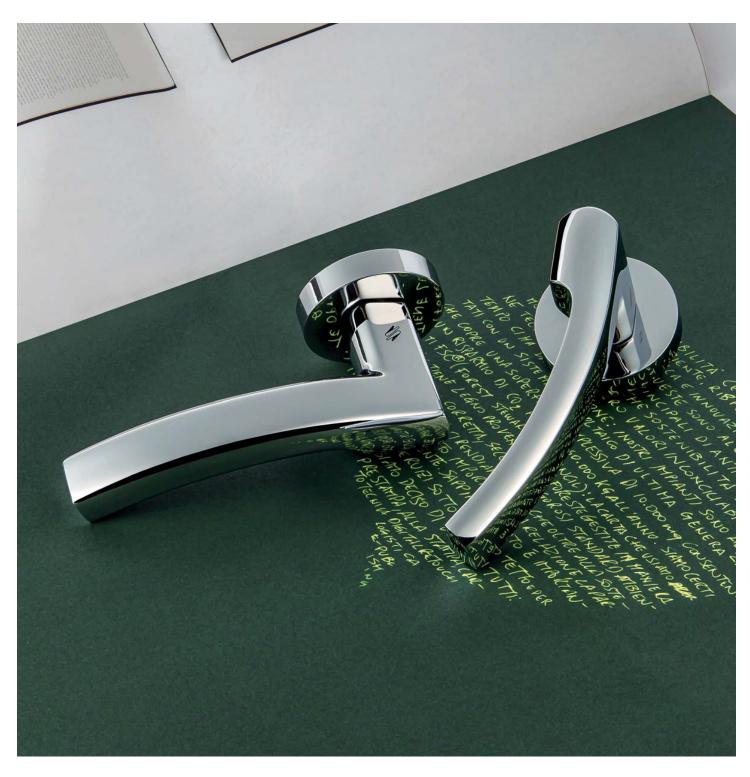

Olly, LC61, Polished Chrome Designed by Luca Colombo Material: Brass.

# Olly.

PC Polished Chrome

SC Satin Chrome

PB **Polished Brass** 

**Tubular and European Mortise** Surface Mounted Applications

For Tubular Specification Refer to R series - European Tubular Mounting section.