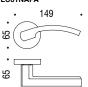

Olly, LC61, Polished Chrome Designed by Luca Colombo Material: Brass.

# Olly.

PC Polished Chrome

SC Satin Chrome

PB **Polished Brass** 

**Tubular and European Mortise** Surface Mounted Applications

For Tubular Specification Refer to R series - European Tubular Mounting section.