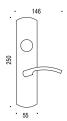

### LC61HD

For Mortise with plate Specification Refer to P200 series - Mortise Lock Mounting section.