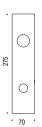

ion - M400 Series.









Privacy Kit Supplied: CD49BZG





2 1/8" Hole Prep Applications

For Tubular Specification Refer to NA series - Tubular Mounting

#### PASSAGE LC61NAPA



#### PRIVACY LC61NAPR



**Heavy Duty**Tubular or Mortise thru-bolted applications.

For Tubular Specification Refer to HD series - Tubular Mounting

For Mortise Specification Refer to HD series - Mortise Lock Mounting section.

### LC61HD



For Mortise with plate Specification Refer to P200 series - Mortise Lock Mounting section.

## LC61P202



Suite Entry Keyed Entry Tubular or Mortise

For Tubular Specification Refer to P300 series - Tubular Suite Entry Mounting section.

For Mortise Specification Refer to P300 series - Mortise Suite Entry Mounting section.

#### LC61P302



## Optional plate: LC61P300