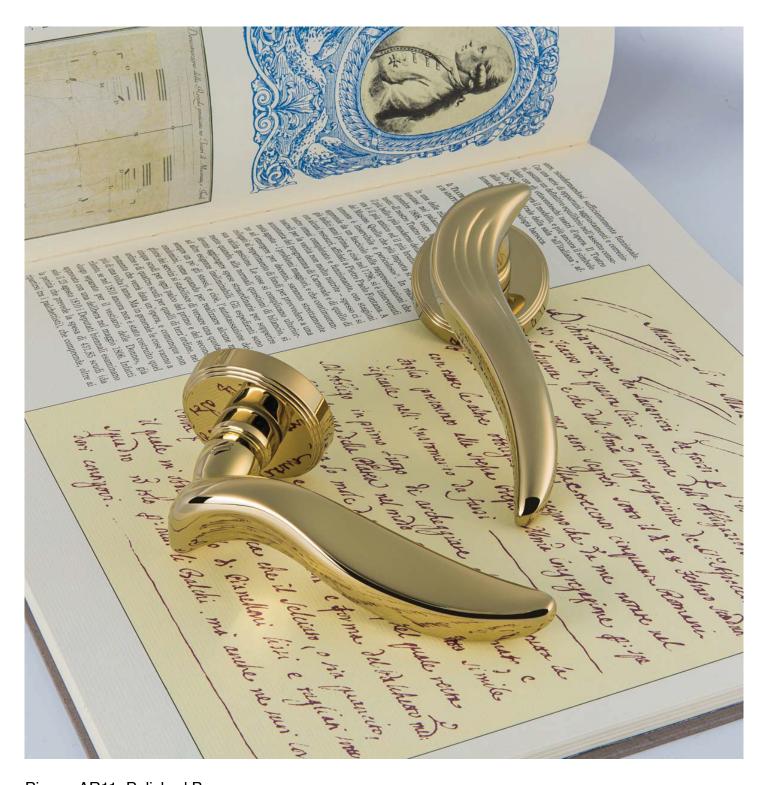

Piuma, AR11, Polished Brass Designed by Angeletti Ruzza Design Material: Brass.

# Piuma.

PB **Polished Brass** 

BR **Bronze** 

**Tubular and European Mortise** Surface Mounted Applications

For Tubular Specification Refer to R series - European Tubular Mounting section.

For European Mortise Specification Refer to R series - European Mortise Mounting section - M300 Series.