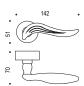

hed Brass** 

BR **Bronze** 

**Tubular and European Mortise** Surface Mounted Applications

For Tubular Specification Refer to R series - European Tubular Mounting section.

For European Mortise Specification Refer to R series - European Mortise Mounting section - M300 Series.

For Magnetic European Mortise Specification Refer to R series - Magnetic European Mortise Mounting section - M400 Series.

AR11R



# CD1003



Privacy Kit Supplied: CD79BZG



## North American

2 1/8" Hole Prep Applications

For Tubular Specification Refer to NA series - Tubular Mounting





### PRIVACY AR11NAPR



## **Heavy Duty**

Tubular or Mortise thru-bolted applications.

For Tubular Specification Refer to HD series - Tubular Mounting

For Mortise Specification Refer to HD series - Mortise Lock Mounting



For Mortise with plate Specification Refer to P200 series - Mortise Lock Mounting section.

## AR11P202



## Suite Entry

Keyed Entry Tubular or Mortise

For Tubular Specification Refer to P300 series - Tubular Suite Entry Mounting section.

For Mortise Specification Refer to P300 series - Mortise Suite Entry Mounting section.

## AR11P302



## Optional plate: AR11P300