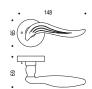

# Piuma.

PB **Polished Brass** 

BR **Bronze** 

**Tubular and European Mortise** Surface Mounted Applications

For Tubular Specification Refer to R series - European Tubular Mounting section.

For European Mortise Specification Refer to R series - European Mortise Mounting section - M300 Series.