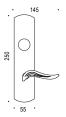

ecification Refer to R series - European Tubular Mounting section.

For European Mortise Specification Refer to R series - European Mortise Mounting section - M300 Series.

For Magnetic European Mortise Specification Refer to R series - Magnetic European Mortise Mounting section - M400 Series.

AR11R



# CD1003



Privacy Kit Supplied: CD79BZG



## North American

2 1/8" Hole Prep Applications

For Tubular Specification Refer to NA series - Tubular Mounting





### PRIVACY AR11NAPR



## **Heavy Duty**

Tubular or Mortise thru-bolted applications.

For Tubular Specification Refer to HD series - Tubular Mounting

For Mortise Specification Refer to HD series - Mortise Lock Mounting



For Mortise with plate Specification Refer to P200 series - Mortise Lock Mounting section.

## AR11P202



## Suite Entry

Keyed Entry Tubular or Mortise

For Tubular Specification Refer to P300 series - Tubular Suite Entry Mounting section.

For Mortise Specification Refer to P300 series - Mortise Suite Entry Mounting section.

## AR11P302



## Optional plate: AR11P300