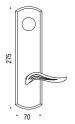

gnetic European Mortise Mounting section - M400 Series.

AR11R



# CD1003



Privacy Kit Supplied: CD79BZG



## North American

2 1/8" Hole Prep Applications

For Tubular Specification Refer to NA series - Tubular Mounting





### PRIVACY AR11NAPR



## **Heavy Duty**

Tubular or Mortise thru-bolted applications.

For Tubular Specification Refer to HD series - Tubular Mounting

For Mortise Specification Refer to HD series - Mortise Lock Mounting



For Mortise with plate Specification Refer to P200 series - Mortise Lock Mounting section.

## AR11P202



## Suite Entry

Keyed Entry Tubular or Mortise

For Tubular Specification Refer to P300 series - Tubular Suite Entry Mounting section.

For Mortise Specification Refer to P300 series - Mortise Suite Entry Mounting section.

## AR11P302



## Optional plate: AR11P300