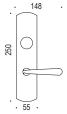

# For Mortise with plate Specification

# Refer to P200 series - Mortise Lock Mounting section. CD51P202