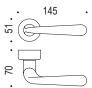

## **Tubular and European Mortise** Surface Mounted Applications

For Tubular Specification Refer to R series - European Tubular Mounting section.

For European Mortise Specification Refer to R series - European Mortise Mounting section - M300 Series.

For Magnetic European Mortise Specification Refer to R series - Magnetic European Mortise Mounting section - M400 Series.

# CD51R



# CD63



### Privacy Kit Supplied: CD69BZG



### North American

2 1/8" Hole Prep Applications

For Tubular Specification Refer to NA series - Tubular Mounting section.

### PASSAGE CD51NAPA



# PRIVACY CD51NAPR



**Heavy Duty**Tubular or Mortise thru-bolted applications.

For Tubular Specification Refer to HD series - Tubular Mounting

For Mortise Specification Refer to HD series - Mortise Lock Mounting



# For Mortise with plate Specification

# Refer to P200 series - Mortise Lock Mounting section. CD51P202



## Suite Entry

Keyed Entry Tubular or Mortise

For Tubular Specification Refer to P300 series - Tubular Suite Entry Mounting section.

For Mortise Specification Refer to P300 series - Mortise Suite Entry Mounting section.

## CD51P300



# Optional plate: CD51P302