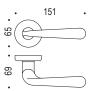

# CD51R

### **Tubular and European Mortise** Surface Mounted Applications

For Tubular Specification Refer to R series - European Tubular Mounting section.

For European Mortise Specification Refer to R series - European Mortise Mounting section - M300 Series.