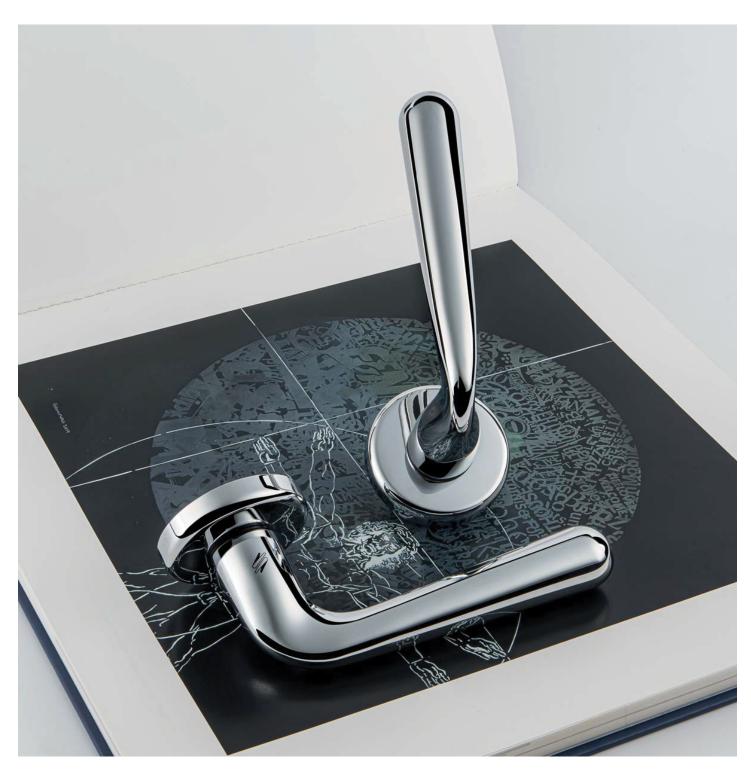

Robodue, CD51, Polished Chrome Designed by Colombo Design Material: Brass.

# Robodue.

PC Polished Chrome

SC Satin Chrome

PB **Polished Brass** 

**MB** Matte Black