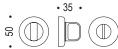

Robodue, CD51, Polished Chrome Designed by Colombo Design Material: Brass.

# Made In Italy

# Robodue.

















PC Polished Chrome

SC Satin Chrome

PB **Polished Brass** 

**MB** Matte Black

### **Tubular and European Mortise** Surface Mounted Applications

For Tubular Specification Refer to R series - European Tubular Mounting section.

For European Mortise Specification Refer to R series - European Mortise Mounting section - M300 Series.

For Magnetic European Mortise Specification Refer to R series - Magnetic European Mortise Mounting section - M400 Series.

# CD51R



# CD63



### Privacy Kit Supplied: CD69BZG



### North American

2 1/8" Hole Prep Applications

For Tubular Specification Refer to NA series - Tubular Mounting section.

### PASSAGE CD51NAPA



# PRIVACY CD51NAPR



**Heavy Duty**Tubular or Mortise thru-bolted applications.

For Tubular Specification Refer to HD series - Tubular Mounting

For Mortise Specification Refer to HD series - Mortise Lock Mounting



# For Mortise with plate Specification

# Refer to P200 series - Mortise Lock Mounting section. CD51P202



## Suite Entry

Keyed Entry Tubular or Mortise

For Tubular Specification Refer to P300 series - Tubular Suite Entry Mounting section.

For Mortise Specification Refer to P300 series - Mortise Suite Entry Mounting section.

## CD51P300



# Optional plate: CD51P302