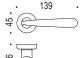

# CD51R

### **Tubular and European Mortise** Surface Mounted Applications

For Tubular Specification Refer to R series - European Tubular Mounting section.

For European Mortise Specification Refer to R series - European Mortise Mounting section - M300 Series.