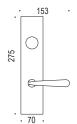

ting section - M400 Series.

# CD51R



# CD63



### Privacy Kit Supplied: CD69BZG



### North American

2 1/8" Hole Prep Applications

For Tubular Specification Refer to NA series - Tubular Mounting section.

### PASSAGE CD51NAPA



# PRIVACY CD51NAPR



**Heavy Duty**Tubular or Mortise thru-bolted applications.

For Tubular Specification Refer to HD series - Tubular Mounting

For Mortise Specification Refer to HD series - Mortise Lock Mounting



# For Mortise with plate Specification

# Refer to P200 series - Mortise Lock Mounting section. CD51P202



## Suite Entry

Keyed Entry Tubular or Mortise

For Tubular Specification Refer to P300 series - Tubular Suite Entry Mounting section.

For Mortise Specification Refer to P300 series - Mortise Suite Entry Mounting section.

## CD51P300



# Optional plate: CD51P302