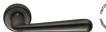

Robodue, CD51, Polished Chrome Designed by Colombo Design Material: Brass.

# Robodue.

PC Polished Chrome

SC Satin Chrome

PB **Polished Brass** 

**MB** Matte Black