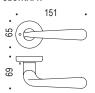

e, CD51, Polished Chrome Designed by Colombo Design Material: Brass.

# Made In Italy

# Robodue.

















PC Polished Chrome

SC Satin Chrome

PB **Polished Brass** 

**MB** Matte Black

### **Tubular and European Mortise** Surface Mounted Applications

For Tubular Specification Refer to R series - European Tubular Mounting section.

For European Mortise Specification Refer to R series - European Mortise Mounting section - M300 Series.

For Magnetic European Mortise Specification Refer to R series - Magnetic European Mortise Mounting section - M400 Series.

# CD51R



# CD63



### Privacy Kit Supplied: CD69BZG



### North American

2 1/8" Hole Prep Applications

For Tubular Specification Refer to NA series - Tubular Mounting section.

### PASSAGE CD51NAPA



# PRIVACY CD51NAPR



**Heavy Duty**Tubular or Mortise thru-bolted applications.

For Tubular Specification Refer to HD series - Tubular Mounting

For Mortise Specification Refer to HD series - Mortise Lock Mounting



# For Mortise with plate Specification

# Refer to P200 series - Mortise Lock Mounting section. CD51P202



## Suite Entry

Keyed Entry Tubular or Mortise

For Tubular Specification Refer to P300 series - Tubular Suite Entry Mounting section.

For Mortise Specification Refer to P300 series - Mortise Suite Entry Mounting section.

## CD51P300



# Optional plate: CD51P302