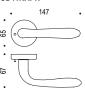

For Tubular Specification Refer to NA series - Tubular Mounting section.

**Heavy Duty**Tubular or Mortise thru-bolted applications.

For Tubular Specification Refer to HD series - Tubular Mounting section.