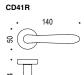

Robot, CD41, Polished Chrome Designed by Colombo Design Material: Brass.

## Robot.

PC Polished Chrome

**Polished Brass** 

**MB** Matte Black

## MW Matte White

Tubular and European Mortise

Surface Mounted Applications

For Tubular Specification Refer to R series - European Tubular Mounting section.

For European Mortise Specification Refer to R series - European Mortise Mounting section - M300 Series.