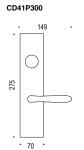

For Tubular Specification Refer to P300 series - Tubular Suite Entry Mounting section.

For Mortise Specification Refer to P300 series - Mortise Suite Entry Mounting section.

Optional plate: CD41P302