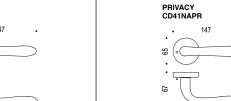

For Magnetic European Mortise Specification Refer to R series - Magnetic European Mortise Mounting section - M400 Series.

CD63 8 ( )

Privacy Kit Supplied: CD69BZG

North American 2 1/8" Hole Prep Applications