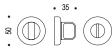

For Magnetic European Mortise Specification Refer to R series - Magnetic European Mortise Mounting section - M400 Series.

CD63 8 ( )

Privacy Kit Supplied: CD69BZG

North American 2 1/8" Hole Prep Applications