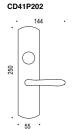

For Mortise Specification Refer to HD series - Mortise Lock Mounting section.

For Mortise with plate Specification Refer to P200 series - Mortise Lock Mounting section.

Suite Entry Keyed Entry Tubular or Mortise

For Tubular Specification Refer to P300 series - Tubular Suite Entry Mounting section.

For Mortise Specification Refer to P300 series - Mortise Suite Entry Mounting section.

Optional plate: CD41P302