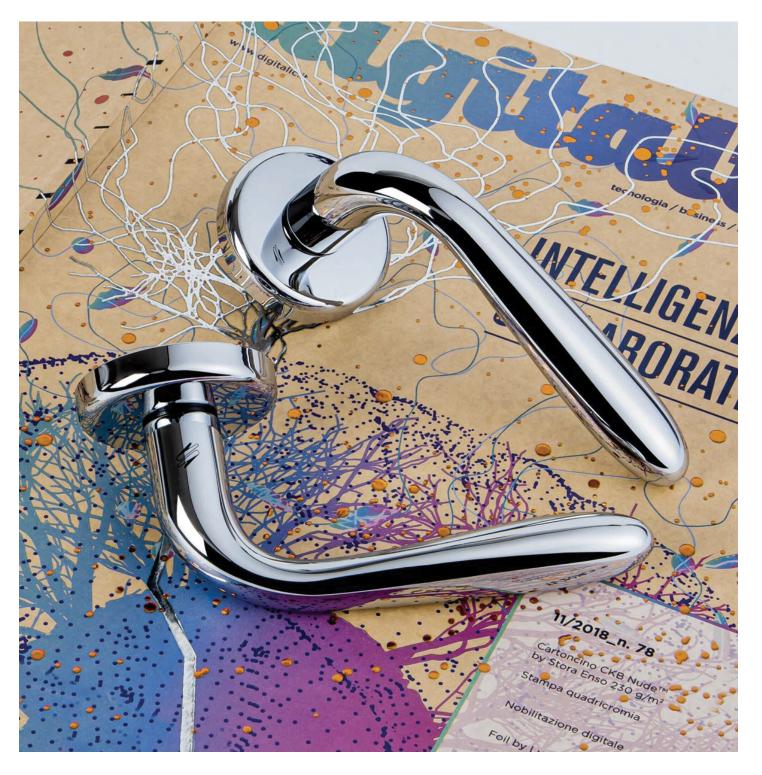

Robot, CD41, Polished Chrome Designed by Colombo Design Material: Brass.

## Robot.

PC Polished Chrome

**Polished Brass** 

**MB** Matte Black