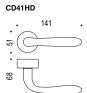

For Tubular Specification Refer to NA series - Tubular Mounting section.

**Heavy Duty**Tubular or Mortise thru-bolted applications.

For Tubular Specification Refer to HD series - Tubular Mounting section.

For Mortise Specification Refer to HD series - Mortise Lock Mounting section.

For Mortise with plate Specification Refer to P200 series - Mortise Lock Mounting section.

Suite Entry Keyed Entry Tubular or Mortise