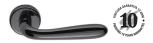

Robot, CD41, Polished Chrome Designed by Colombo Design Material: Brass.

## Robot.

PC Polished Chrome

**Polished Brass** 

**MB** Matte Black