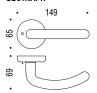

## Star.

SC Satin Chrome

**MB** Matte Black

**Tubular and European Mortise** Surface Mounted Applications

For Tubular Specification Refer to R series - European Tubular Mounting section.

For European Mortise Specification Refer to R series - European Mortise Mounting section - M300 Series.

For Magnetic European Mortise Specification Refer to R series - Magnetic European Mortise Mounting section - M400 Series.

CD01R

CD63

Privacy Kit Supplied: CD69BZG

North American

2 1/8" Hole Prep Applications