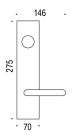

Star, CD01, Matte Black Designed by Colombo Design Material: Brass.

## Star.

SC Satin Chrome

**MB** Matte Black

**Tubular and European Mortise** Surface Mounted Applications

For Tubular Specification Refer to R series - European Tubular Mounting section.

For European Mortise Specification Refer to R series - European Mortise Mounting section - M300 Series.