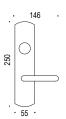

For Mortise Specification Refer to HD series - Mortise Lock Mounting

CD01HD

For Mortise with plate Specification Refer to P200 series - Mortise Lock Mounting section.

CD01P202

Suite Entry Keyed Entry Tubular or Mortise

For Tubular Specification Refer to P300 series - Tubular Suite Entry Mounting section.

For Mortise Specification Refer to P300 series - Mortise Suite Entry Mounting section. CD01P300

Optional plate: CD01P302