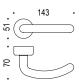

For Tubular Specification Refer to NA series - Tubular Mounting

PASSAGE CD01NAPA

PRIVACY CD01NAPR

**Heavy Duty**Tubular or Mortise thru-bolted applications.

For Tubular Specification Refer to HD series - Tubular Mounting