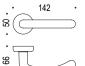

## Star.

SC Satin Chrome

**MB** Matte Black

**Tubular and European Mortise** Surface Mounted Applications

For Tubular Specification Refer to R series - European Tubular Mounting section.

For European Mortise Specification Refer to R series - European Mortise Mounting section - M300 Series.