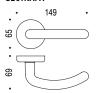

## Star.

SC Satin Chrome

**MB** Matte Black

**Tubular and European Mortise** Surface Mounted Applications

For Tubular Specification Refer to R series - European Tubular Mounting section.

For European Mortise Specification Refer to R series - European Mortise Mounting section - M300 Series.

For Magnetic European Mortise Specification Refer to R series - Magnetic European Mortise Mounting section - M400 Series.

CD01R

CD63

Privacy Kit Supplied: CD69BZG

North American

2 1/8" Hole Prep Applications