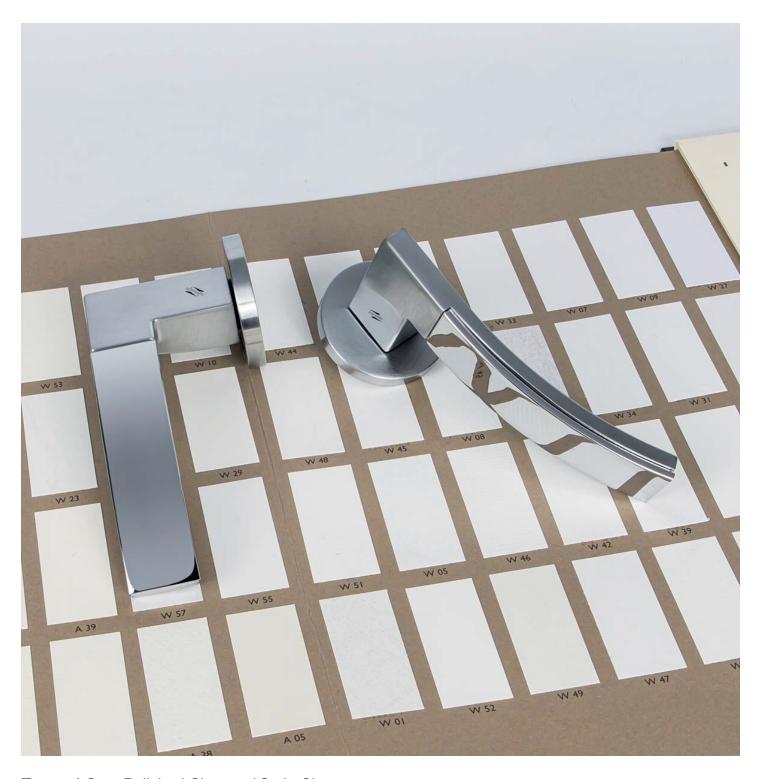

Trama, LC71, Polished Chrome / Satin Chrome Designed by Luca Colombo Material: Cromall.

## Trama.

## PC/SC Polished Chrome / Satin Chrome

Tubular and European Mortise Surface Mounted Applications

For Tubular Specification Refer to R series - European Tubular Mounting section.

For European Mortise Specification Refer to R series - European Mortise Mounting section - M300 Series.