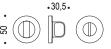

For Magnetic European Mortise Specification Refer to R series - Magnetic European Mortise Mounting section - M400 Series.

LC71R 139,5 50

FF13

Privacy Kit Supplied: FF19BZG

North American 2 1/8" Hole Prep Applications