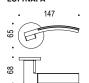

## PC/SC Polished Chrome / Satin Chrome

Tubular and European Mortise Surface Mounted Applications

For Tubular Specification Refer to R series - European Tubular Mounting section.

For European Mortise Specification Refer to R series - European Mortise Mounting section - M300 Series.

For Magnetic European Mortise Specification Refer to R series - Magnetic European Mortise Mounting section - M400 Series.

LC71R 139,5 50

FF13

Privacy Kit Supplied: FF19BZG

North American 2 1/8" Hole Prep Applications