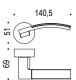

For Magnetic European Mortise Specification Refer to R series - Magnetic European Mortise Mounting section - M400 Series.

LC71R 139,5 50

FF13

Privacy Kit Supplied: FF19BZG

North American 2 1/8" Hole Prep Applications