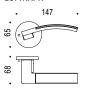

## PC/SC Polished Chrome / Satin Chrome

Tubular and European Mortise Surface Mounted Applications

For Tubular Specification Refer to R series - European Tubular Mounting section.

For European Mortise Specification Refer to R series - European Mortise Mounting section - M300 Series.