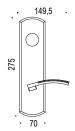

For Tubular Specification Refer to P300 series - Tubular Suite Entry Mounting section.

For Mortise Specification Refer to P300 series - Mortise Suite Entry Mounting section.

LC71P302

Optional plate: LC71P300