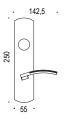

For Mortise Specification Refer to HD series - Mortise Lock Mounting section. LC71HD

For Mortise with plate Specification Refer to P200 series - Mortise Lock Mounting

LC71P202

Suite Entry

Keyed Entry Tubular or Mortise