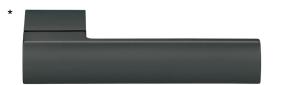

Made In Italy

\_963, ML11, Satin Chrome/Polished Chrome Designed by Mic & Luc Material: Cromall®

## 963.

**GR/MG**Graphite/Matte Graphite

**SC** Satin Chrome

PC/SC
Pol. Chrome/Satin Chrome

Tubular and European Mortise Surface Mounted Applications

For Tubular Specification Refer to R series - European Tubular Mounting section.