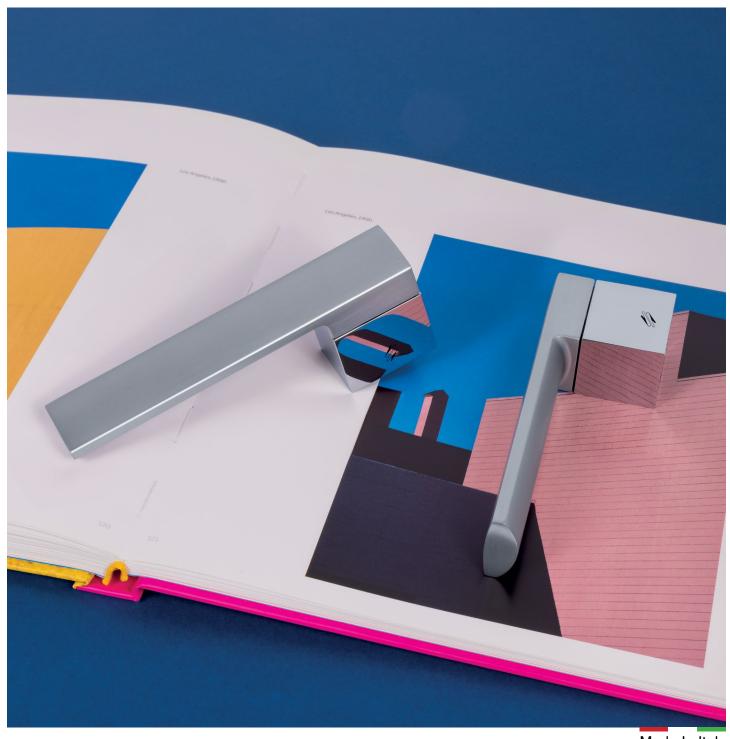

Made In Italy

\_963, ML11, Satin Chrome/Polished Chrome Designed by Mic & Luc Material: Cromall®

## 963.

**GR/MG**Graphite/Matte Graphite

**SC** Satin Chrome

PC/SC
Pol. Chrome/Satin Chrome

Tubular and European Mortise Surface Mounted Applications

For Tubular Specification Refer to R series - European Tubular Mounting section.